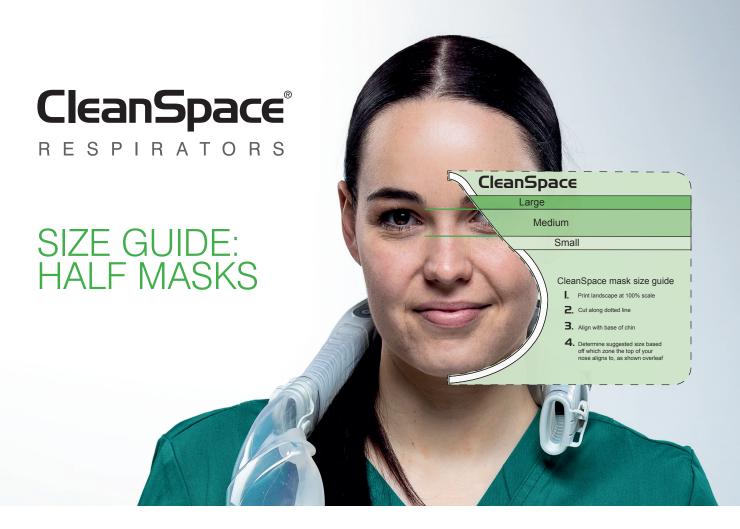

- The CleanSpace size guide cutout is designed to provide an easily accessible guide to help find the right mask for you.
- By aligning this guide with the base of your chin you will be able to see which size we suggest for you.