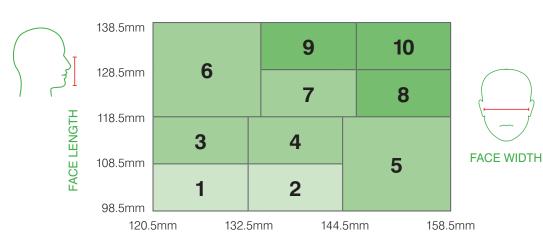

For a precise fit combine the information from the mask guide cutout with this sizing table

| Fit Number | First Try | Then Try       |
|------------|-----------|----------------|
| 1-2        | Small     | Medium         |
| 3-7        | Medium    | Small OR Large |
| 8-10       | Large     | Medium         |

- \* On narrow faces, the action of pulling on the arms of the mask to tighten it causes the height of the mask to increase. The narrower the face, the more likely a smaller mask will be a better fit.
- \* Face should be relaxed when taking measurements
- \* No set of guidelines can ensure that you have the right size mask for your face. You must confirm the fit performed according to OSHA regulations 1910.134.