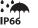

- The CleanSpace size guide cutout is designed to provide an easily accessible guide to help find the right mask for you.
- By aligning this guide with the base of your chin you will be able to see which size we suggest for you.

For a precise fit combine the information from the mask guide cutout with this sizing table

| Fit Number | First Try | Then Try       |
|------------|-----------|----------------|
| 1-2        | Small     | Medium         |
| 3-7        | Medium    | Small OR Large |
| 8-10       | Large     | Medium         |