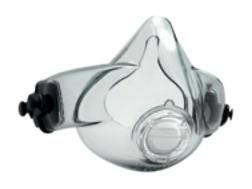

#### Half Mask (includes head harness)

CST1034 - Small CST1035 - Medium CST1036 - Large

#### **PRODUCT COMPATABILITIES**

Face Pieces: Half masks (sml, med & lge)

Particulate Filters: TM3/P3/HE - High Efficiency

**Accessories:** Prefilter, cleaning storage plug, docking station (max 8 units)