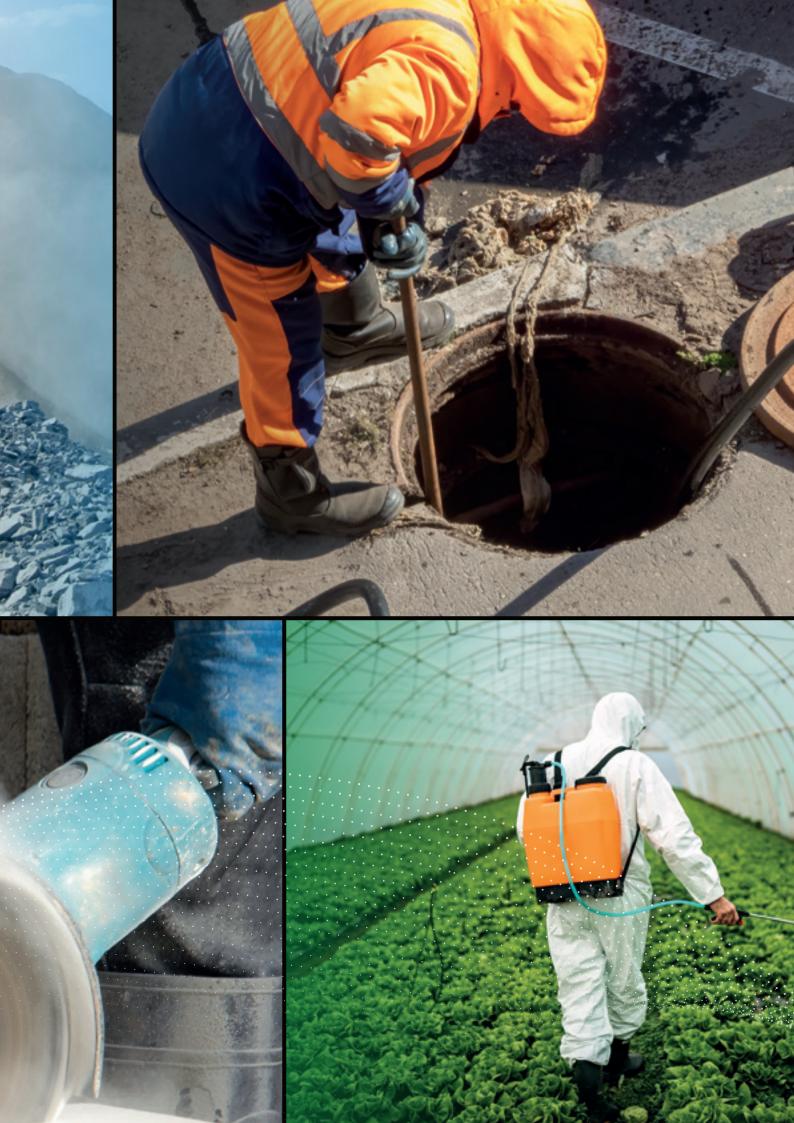

### CleanSpace PRO Applications:

- Mining
- Metal and Welding
- Construction & Stone (Silica)
- Chemical
- Pharmaceutical
- Waste & Water
- Maintenance & Cleaning
- Agriculture & Food