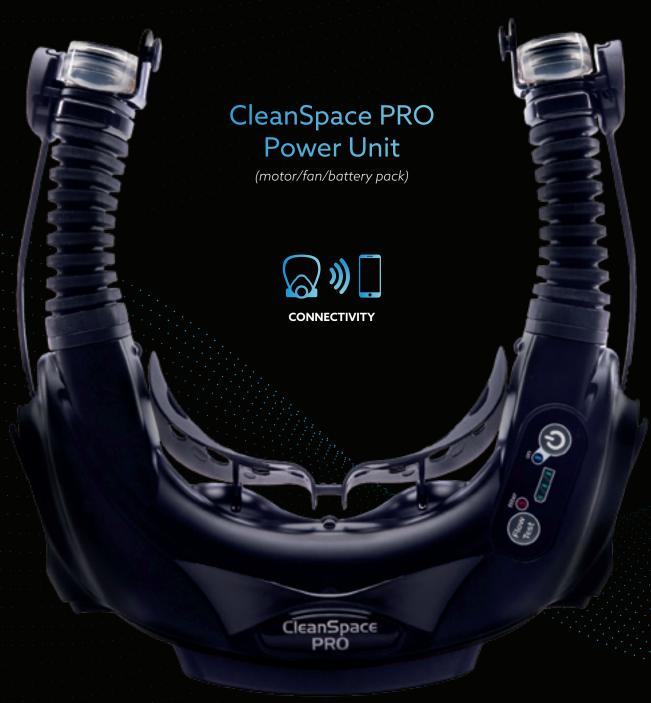

#### **CLEANSPACE PRO**

- Advanced powered air purifying respirator (PAPR)
- Compact and lightweight: (< 1lb)
- Peak airflow 230 L/min; breath responsive
- Battery run time up to 14 hours\*; fast recharge
- Bluetooth connectivity:

Real-time Protection Score Intelligent Management Filter Technology (IMFT) Missing Filter Alarm

#### CleanSpace PRO **CST1001**

Power Unit, neck supports, charger & carry bag (excludes mask and filter)