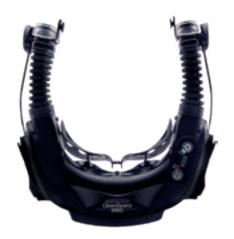

#### **CLEANSPACE PRO**

- Advanced powered air purifying respirator (PAPR)
- Compact and lightweight: (< 1lb)
- Peak airflow 230 L/min; breath responsive
- Battery run time up to 14 hours\*; fast recharge
- Bluetooth connectivity:

# WHAT'S INCLUDED IN THE BOX?

CleanSpace PRO is the latest addition to CleanSpace Technology's advanced range of respiratory protection products designed for industrial use. CleanSpace PRO is a powered air purifying respirator (PAPR) that offers superior protection against dust.

With no hoses or heavy waist-mounted blower or battery packs, CleanSpace PRO is the most comfortable and easiest to operate in the PAPR market. Features AirSensit® technology and connectivity.

PLUS: A Carry Bag & Quick Start User Guide