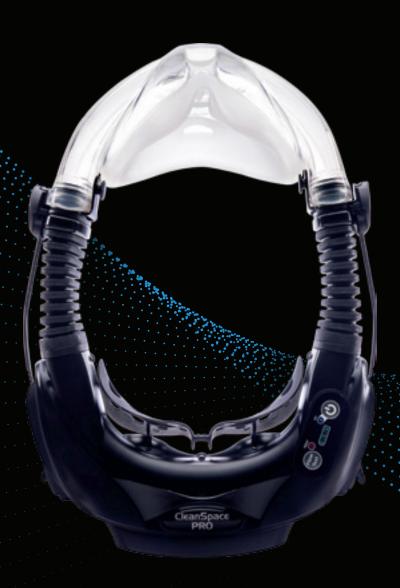

#### **CLEANSPACE PRO**

- Advanced powered air purifying respirator (PAPR)
- Compact and lightweight: (< 1lb)
- Peak airflow 230 L/min; breath responsive
- Battery run time up to 14 hours\*; fast recharge
- Bluetooth connectivity:

Real-time Protection Score Intelligent Management Filter Technology (IMFT) Missing Filter Alarm

# WHAT'S INCLUDED IN THE BOX?

CleanSpace PRO is the latest addition to CleanSpace Technology's advanced range of respiratory protection products designed for industrial use. CleanSpace PRO is a powered air purifying respirator (PAPR) that offers superior protection against dust.

With no hoses or heavy waist-mounted blower or battery packs, CleanSpace PRO is the most comfortable and easiest to operate in the PAPR market. Features AirSensit® technology and connectivity.

PLUS: A Carry Bag & Quick Start User Guide