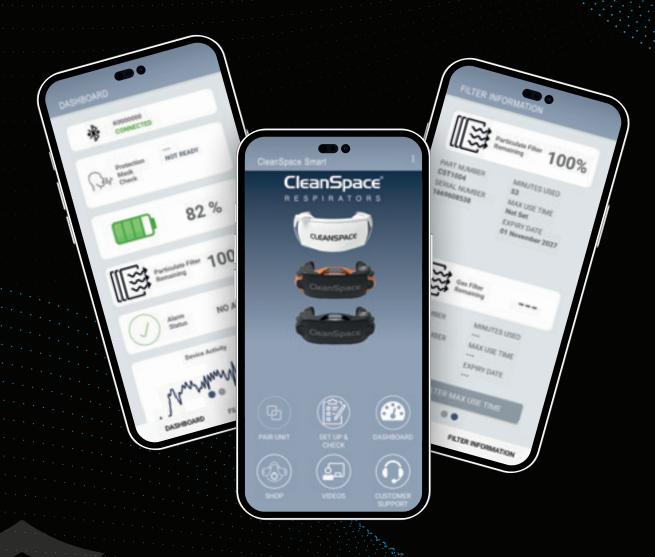

#### **CLEANSPACE SMART APP**

#### **FOR USERS**

- · Gives users control and visibility to their lung protection
- Real-time respirator information: Protection score, battery charge (%) and filter use (min and %)
- User Tools: correct set up and use; and report feedback at point of use
- Free to download from Apple and Android stores

## DOWNLOAD THE CLEANSPACE SMART APP FOR USERS