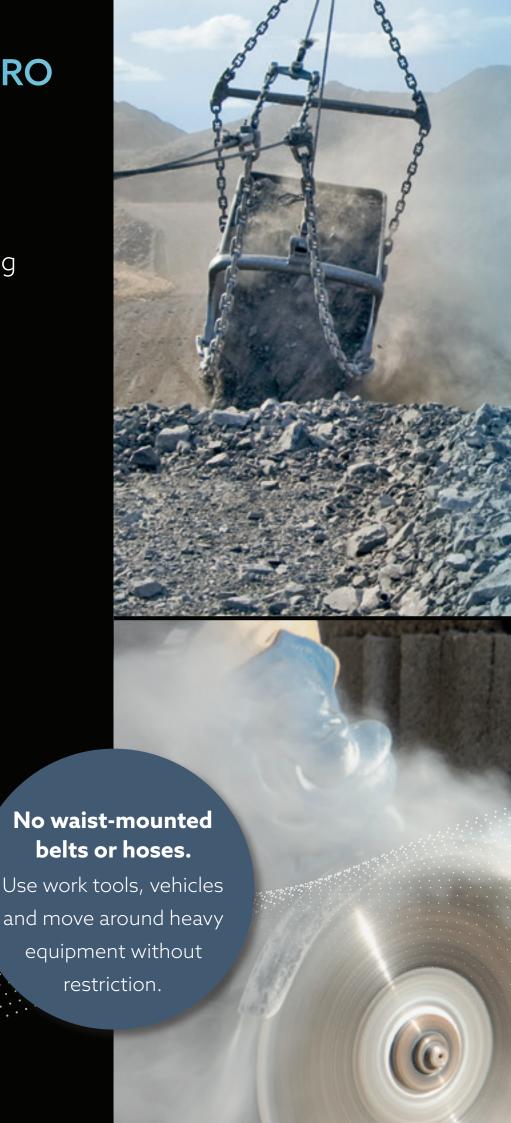

### CleanSpace PRO Applications:

- Mining
- Metal and Welding
- Construction & Stone (Silica)
- Chemical
- Pharmaceutical
- Waste & Water
- Maintenance & Cleaning
- Agriculture & Food

With no hoses or heavy waist-mounted blower or battery packs, CleanSpace PRO is the most comfortable and easiest to operate in the PAPR market. Features AirSensit® technology and connectivity.

PLUS: A Carry Bag & Quick Start User Guide