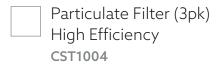

#### **STEP 3:** SELECT FILTER

#### PARTICULATE

TM3/P3/HIGH EFFICIENCY

#### **PRODUCT COMPATABILITIES**

Face Pieces: Half masks (sml, med & lge)

Particulate Filters: TM3/P3/HE - High Efficiency

**Accessories:** Prefilter, cleaning storage plug, docking station (max 8 units)