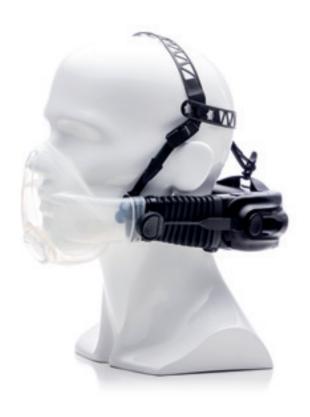

#### Half Mask (includes head harness)

CST1034 - Small CST1035 - Medium CST1036 - Large

With no hoses or heavy waist-mounted blower or battery packs, CleanSpace PRO is the most comfortable and easiest to operate in the PAPR market. Features AirSensit® technology and connectivity.

PLUS: A Carry Bag & Quick Start User Guide

#### **PRODUCT COMPATABILITIES**

Face Pieces: Half masks (sml, med & lge)

Particulate Filters: TM3/P3/HE - High Efficiency

**Accessories:** Prefilter, cleaning storage plug, docking station (max 8 units)