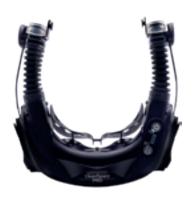

#### **STEP 1:** SELECT MODEL

CleanSpace PRO CST1000

Power Unit, neck supports, charger & carry bag (excludes mask and filter)

# WHAT'S INCLUDED IN THE BOX?

CleanSpace PRO is the latest addition to CleanSpace Technology's advanced range of respiratory protection products designed for industrial use. CleanSpace PRO is a powered air purifying respirator (PAPR) that offers superior protection against dust and gas airborne hazards. With no hoses or heavy waist-mounted battery packs, CleanSpace PRO is the most comfortable and easiest to operate in the PAPR market. Features AirSensit® technology and connectivity.