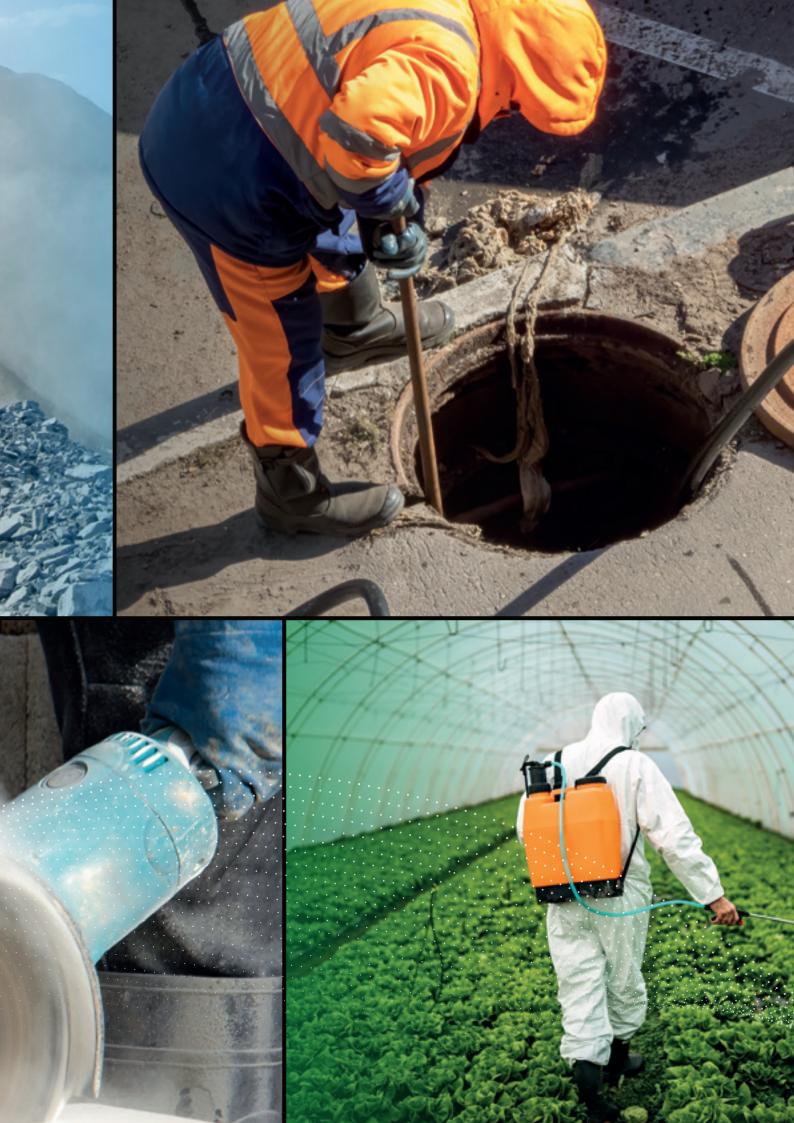

### CleanSpace PRO Applications:

- Mining
- Metal & Welding
- Construction & Stone (Silica)
- Chemical
- Pharmaceutical
- Waste & Water
- Maintenance & Cleaning
- Agriculture & Food