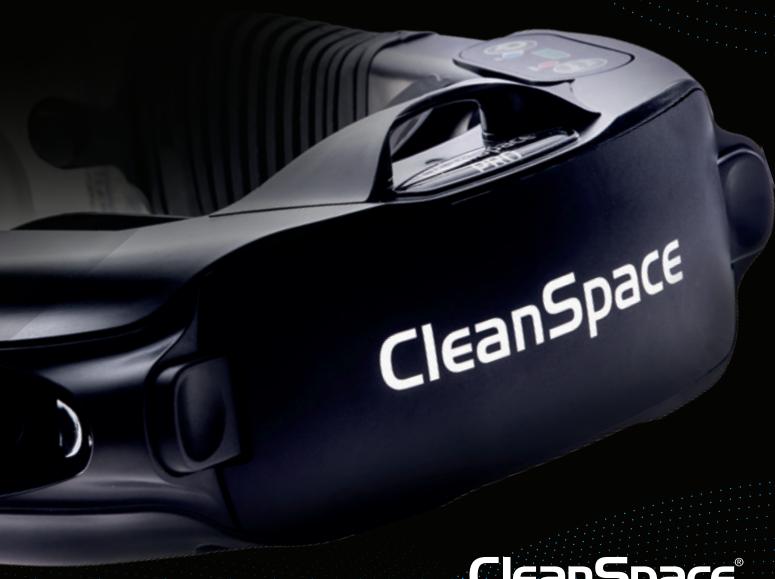

# WHAT'S INCLUDED IN THE BOX?

CleanSpace PRO is the latest addition to CleanSpace Technology's advanced range of respiratory protection products designed for industrial use. CleanSpace PRO is a powered air purifying respirator (PAPR) that offers superior protection against dust and gas airborne hazards. With no hoses or heavy waist-mounted battery packs, CleanSpace PRO is the most comfortable and easiest to operate in the PAPR market. Features AirSensit® technology and connectivity.

Our lightweight systems, featuring patented AirSensit® technology, provide superior protection from lung hazards, enabling wearers to work at their best.

- Peak airflow: 230 L/min
- Enhanced acoustics and communication
- AirSensit® technology: monitors mask pressure 100 Hz

- Run time: up to 14 hours\*
- Quick charge: under 2 hours
- Battery: lithium ion safe and light
- Docking stations & car chargers available

Power Unit <450g</li>
 (lightest PAPR on market)

- Compact/few parts: no adaptors, tubes or connectors
- Compatible with half and full face masks
- Particulate and gas filters available