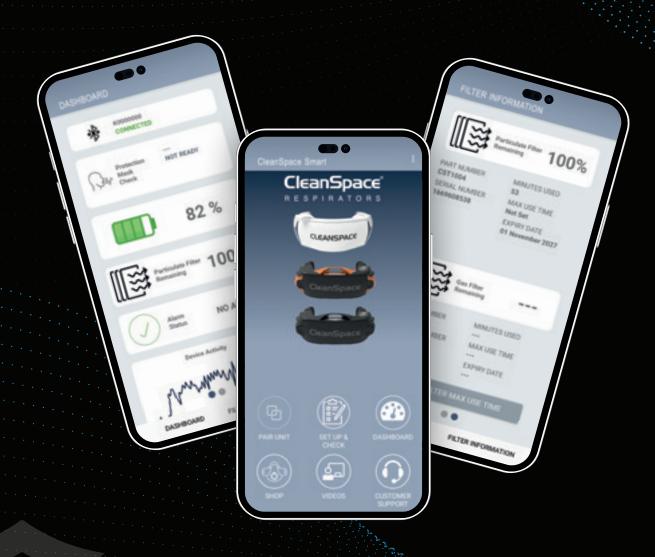

#### **CLEANSPACE SMART APP**

#### **FOR USERS**

- · Gives users control and visibility to their lung protection
- Real-time respirator information: protection score, battery charge (%), filter use (min and %), Gas Filter Max Use time
- User Tools: correct set up and use; and report feedback at point of use
- Free to download from Apple and Android stores

Real-time protection score

Set GAS FILTER MAX USE time

Displays alarms and alerts