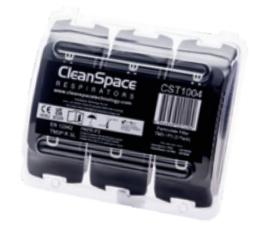

#### **PARTICULATE**

TM3 / P3 / HEPA

Particulate Filter Standard (3pk) CST1005

Particulate Filter High Capacity (3pk) CST1004