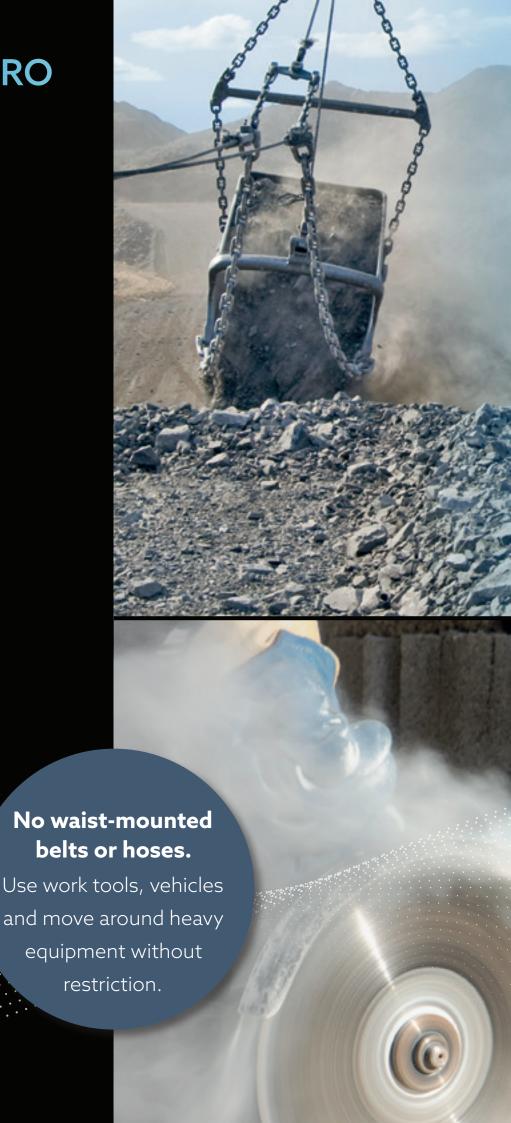

### CleanSpace PRO Applications:

- Mining
- Metal & Welding
- Construction & Stone (Silica)
- Chemical
- Pharmaceutical
- Waste & Water
- Maintenance & Cleaning
- Agriculture & Food