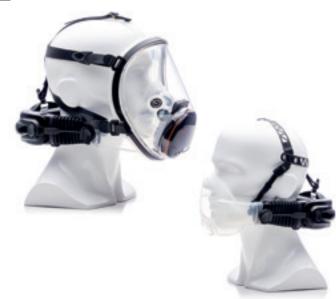

#### **STEP 2:** SELECT MASK

Half Mask (includes head harness) CST1034 - Small CST1035 - Medium

CST1017 - Small CST1018 - Medium/Large

Full Face Mask

# WHAT'S INCLUDED IN THE BOX?

CleanSpace PRO is the latest addition to CleanSpace Technology's advanced range of respiratory protection products designed for industrial use. CleanSpace PRO is a powered air purifying respirator (PAPR) that offers superior protection against dust and gas airborne hazards. With no hoses or heavy waist-mounted battery packs, CleanSpace PRO is the most comfortable and easiest to operate in the PAPR market. Features AirSensit® technology and connectivity.