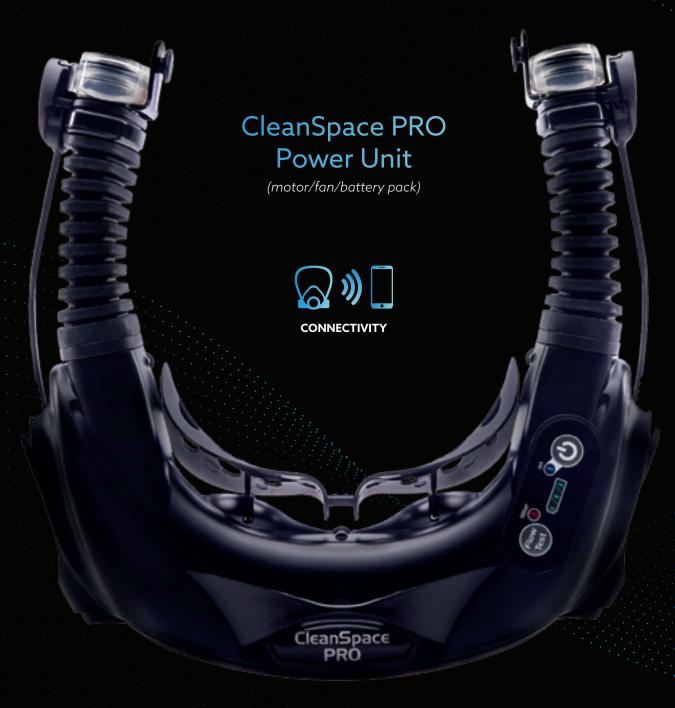

#### **CLEANSPACE PRO**

- Advanced powered air purifying respirator (PAPR)
- · Compact and lightweight: <450g
- Peak airflow 230 L/min; breath responsive
- Battery run time up to 14 hours\*; fast recharge
- Bluetooth connectivity:

Real-time protection score

Set GAS FILTER MAX USE time

Displays alarms and alerts