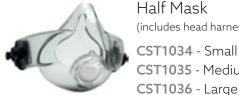

#### **STEP 2:** SELECT MASK

Half Mask (includes head harness) CST1034 - Small CST1035 - Medium

CST1017 - Small CST1018 - Medium/Large

Full Face Mask