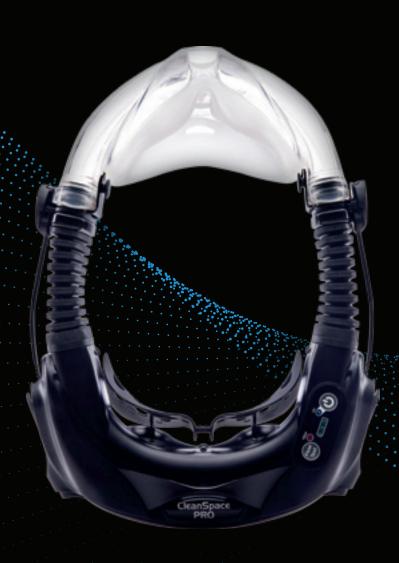

Our lightweight systems, featuring patented AirSensit® technology, provide superior protection from lung hazards, enabling wearers to work at their best.

- Peak airflow: 230 L/min
- Enhanced acoustics and communication
- AirSensit® technology: monitors mask pressure 100 Hz

- Run time: up to 14 hours\*
- Quick charge: under 2 hours
- Battery: lithium ion safe and light
- Docking stations & car chargers available

Power Unit <450g</li>
 (lightest PAPR on market)

- Compact/few parts: no adaptors, tubes or connectors
- Compatible with half and full face masks
- Particulate and gas filters available

#### **Features**

**LIGHT: <450G** 

PEAK AIRFLOW 230L/min

SUSTAINABLE PACKAGING

BATTERY RUN TIME UP TO 14 HRS\*

EXCEEDS COMPLIANCE

CONNECTIVITY

REAL-TIME PROTECTION SCORE

#### **CLEANSPACE PRO**

- Advanced powered air purifying respirator (PAPR)
- · Compact and lightweight: <450g
- Peak airflow 230 L/min; breath responsive
- Battery run time up to 14 hours\*; fast recharge
- Bluetooth connectivity:

# WHAT'S INCLUDED IN THE BOX?

CleanSpace PRO is the latest addition to CleanSpace Technology's advanced range of respiratory protection products designed for industrial use. CleanSpace PRO is a powered air purifying respirator (PAPR) that offers superior protection against dust and gas airborne hazards. With no hoses or heavy waist-mounted battery packs, CleanSpace PRO is the most comfortable and easiest to operate in the PAPR market. Features AirSensit® technology and connectivity.